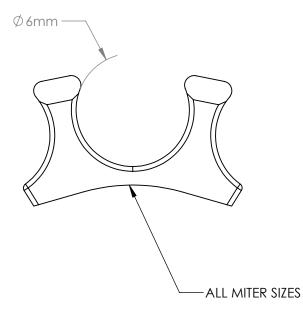

## PARAGON MACHINE WORKS

|                                                                                                                                                                                                                                                  |                                                                                     |      |      | TITLE:                       |           |         |      |
|--------------------------------------------------------------------------------------------------------------------------------------------------------------------------------------------------------------------------------------------------|-------------------------------------------------------------------------------------|------|------|------------------------------|-----------|---------|------|
|                                                                                                                                                                                                                                                  |                                                                                     | NAME | DATE | TRIPLE ZIP GUIDES, ALL       |           |         | ۱LL  |
|                                                                                                                                                                                                                                                  | DRAWN BY:                                                                           | CAN  | 4/25 | MITER SIZES; A36 STEEL, 17/4 |           |         |      |
| PROPRIETARY AND<br>CONFIDENTIAL<br>THE INFORMATION CONTAINED IN THIS<br>DRAWING IS PROVIDED FOR<br>FRAMEBUILDERS AND IS THE PROPERTY OF<br>PARAGON MACHINE WORKS, ANY<br>REPRODUCTION IN PART OR AS A WHOLE<br>WITHOUT THE WRITTEN PERMISSION OF | CHECKED BY:                                                                         |      |      | STAINLESS, OR 6/4 TITANIUM   |           |         |      |
|                                                                                                                                                                                                                                                  | MATERIAL:<br>GENERAL TOLERANCES:<br>X.X ± 0.020"<br>X.XX ± 0.010"<br>X.XXX ± 0.005" |      |      | A BUNG. NO. REV              |           |         |      |
| PARAGON MACHINE WORKS IS PROHIBITED.                                                                                                                                                                                                             |                                                                                     |      |      | S                            | CALE: 5:1 | SHEET 1 | OF 2 |