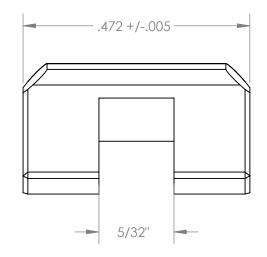

## PARAGON MACHINE WORKS

|                                                                                                                                                                                                                                                  |                                                                                     |      |      | TITLE:                       |           |         |      |
|--------------------------------------------------------------------------------------------------------------------------------------------------------------------------------------------------------------------------------------------------|-------------------------------------------------------------------------------------|------|------|------------------------------|-----------|---------|------|
|                                                                                                                                                                                                                                                  |                                                                                     | NAME | DATE | TRIPLE ZIP GUIDES, ALL       |           |         | ۱LL  |
|                                                                                                                                                                                                                                                  | DRAWN BY:                                                                           | CAN  | 4/25 | MITER SIZES; A36 STEEL, 17/4 |           |         |      |
| PROPRIETARY AND<br>CONFIDENTIAL<br>THE INFORMATION CONTAINED IN THIS<br>DRAWING IS PROVIDED FOR<br>FRAMEBUILDERS AND IS THE PROPERTY OF<br>PARAGON MACHINE WORKS, ANY<br>REPRODUCTION IN PART OR AS A WHOLE<br>WITHOUT THE WRITTEN PERMISSION OF | CHECKED BY:                                                                         |      |      | STAINLESS, OR 6/4 TITANIUM   |           |         |      |
|                                                                                                                                                                                                                                                  | MATERIAL:<br>GENERAL TOLERANCES:<br>X.X ± 0.020"<br>X.XX ± 0.010"<br>X.XXX ± 0.005" |      |      | A BUNG. NO. REV              |           |         |      |
| PARAGON MACHINE WORKS IS PROHIBITED.                                                                                                                                                                                                             |                                                                                     |      |      | S                            | CALE: 5:1 | SHEET 1 | OF 2 |